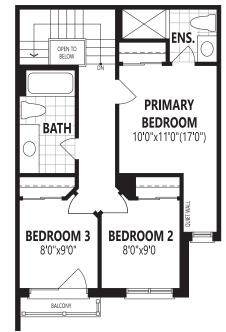

## The Parkwood End 2,048 sq. ft.

(Incl. 17 sq. ft. open to below)

FRLE All illustrations are artist's concept. Specifications, terms and conditions are subject to change without notice. These floor plans and room dimensions apply to elevation 'Modern' of this model type. Note: Actual usable floor space may vary from the stated floor area. Plans and room dimensions may vary according to elevation. Plan may be built as the mirror image. "Quiet wall" (where shown) means a wall in which additional insulation has been installed. This will assist in reducing, but not eliminating, ambient sound from adjoining rooms and mechanical systems. The extent of the reduction will vary depending upon various factors including, without limitation, the presence and extent of mechanical systems located in the wall. Please consult your sales representative. E.&O.E. September 2023 – Copyright 2023 – Mattamy Homes Limited.

#### The Parkwood End 2,048 sq. ft. (Incl. 17 sq. ft. open to below)

DROPPED CEILING BALCONY 10'0"x6'0" ENS. PATIO DOOR PRIMARY DEN 9'0"x11'9" GARAGE 19'2"x20'8" DROPPED CEILING BEDROOM 13'0"x13'4" BREAKFAST 10'0"(12'7")x9'0" WHD PWD FLUSH BREAKFAST BAR LAUNDRY W.I.C. DOOR IF GRADE PERMITS DW I DOUBLE HANGING KITCHEN 8'8"x12'8' BATH OPEN TO BELOW ENS. DN IF REQ'D COFFERED CEILING BEDROOM 2 LIVING/DINING ROOM GUEST BEDROOM 10'6x9'0" 9'0"x11'0" **BEDROOM 3** 19'0"x10'0"(9'2") Lower Level FOYER 9'8"x9'6" DROPPED CEILING PORCH Second Floor Third Floor IF REO/D Ground Floor