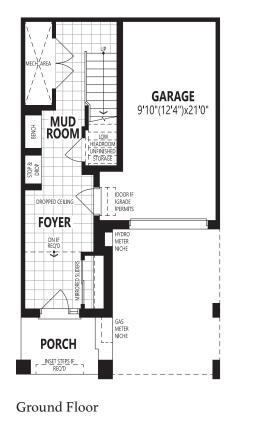

## The Parkwood End 2,048 sq. ft.

(Incl. 17 sq. ft. open to below)

FRLE All illustrations are artist's concept. Specifications, terms and conditions are subject to change without notice. These floor plans and room dimensions apply to elevation 'Modern' of this model type. Note: Actual usable floor space may vary from the stated floor area. Plans and room dimensions may vary according to elevation. Plan may be built as the mirror image. "Quiet wall" (where shown) means a wall in which additional insulation has been installed. This will assist in reducing, but not eliminating, ambient sound from adjoining rooms and mechanical systems. The extent of the reduction will vary depending upon various factors including, without limitation, the presence and extent of mechanical systems located in the wall. Please consult your sales representative. E.&O.E. September 2023 – Copyright 2023 – Mattamy Homes Limited.

#### The Parkwood End 2,048 sq. ft. (Incl. 17 sq. ft. open to below)

DROPPED CEILING BALCONY 10'0"x6'0" ENS. PATIO DOOR PRIMARY DEN 9'0"x11'9" GARAGE 19'2"x20'8" DROPPED CEILING BEDROOM 13'0"x13'4" BREAKFAST 10'0"(12'7")x9'0" WHD PWD FLUSH BREAKFAST BAR LAUNDRY W.I.C. DOOR IF GRADE PERMITS DW I DOUBLE HANGING KITCHEN 8'8"x12'8' BATH OPEN TO BELOW ENS. DN IF REQ'D COFFERED CEILING BEDROOM 2 LIVING/DINING ROOM GUEST BEDROOM 10'6x9'0" 9'0"x11'0" **BEDROOM 3** 19'0"x10'0"(9'2") Lower Level FOYER 9'8"x9'6" DROPPED CEILING PORCH Second Floor Third Floor IF REO/D Ground Floor