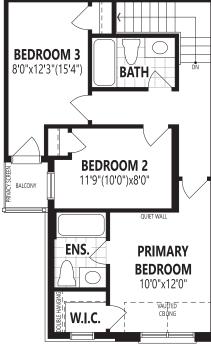

# WELCOME HOME TO ELLIS LANE

The Acorn End I,350 sq. ft.

IVHB All illustrations are artist's concept. Specifications, terms and conditions are subject to change without notice. These floor plans and room dimensions apply to elevation 'Modern' of this model type. Note: Actual usable floor space may vary from the stated floor area. Plans and room dimensions may vary according to elevation. Plan may be built as the mirror image. "Quiet wall' (where shown) means a wall in which additional insulation has been installed. This will assist in reducing, but not eliminating, ambient sound from adjoining rooms and mechanical systems. The extent of the reduction will vary depending upon various factors including, without limitation, the presence and extent of mechanical systems located in the wall. Please consult your sales representative. E&O.E. September 2023 – Copyright 2023 – Mattamy Homes Limited.

#### The Acorn End I,350 sq. ft.

Please speak to your Design Consultant for more information.

IVHB All illustrations are artist's concept. Specifications, terms and conditions are subject to change without notice. These floor plans and room dimensions apply to elevation 'Modern' of this model type. Note: Actual usable floor space may vary from the stated floor area. Plans and room dimensions apply to elevation 'Modern' of this model type. Note: Actual usable floor space may vary from the stated floor area. Plans and room dimensions may vary according to elevation. Plan may be built as the mirror image. 'Quiet wall' (where shown) means a wall in which additional insulation has been installed. This will assist in reducing, but not eliminating, ambient sound from adjoining rooms and mechanical systems. The extent of the reduction will vary depending upon various factors including, without limitation, the presence and extent of mechanical systems located in the wall. Please consult your sales representative. E&O.E. September 2023 – Copyright 2023 – Mattamy Homes Limited.