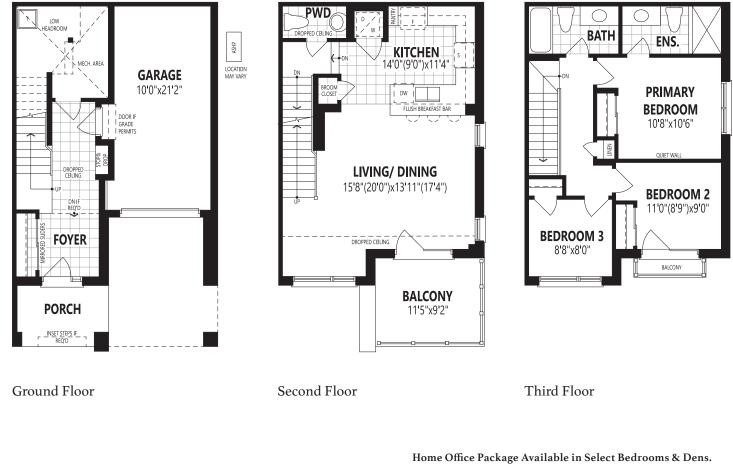

#### The Cardinal I,442 sq. ft.

Second Floor

Third Floor

Home Office Package Available in Select Bedrooms & Dens. Please speak to your Design Consultant for more information.

IVHC All illustrations are artist's concept. Specifications, terms and conditions are subject to change without notice. These floor plans and room dimensions apply to elevation Traditional' of this model type. Note: Actual usable floor space may vary from the stated floor area. Plans and room dimensions may vary according to elevation. Plan may be built as the mirror image. "Quiet wall" (where shown) means a wall in which additional insulation has been installed. This will assist in reducing, but not eliminating, ambient sound from adjoining rooms and mechanical systems. The extent of the reduction will vary depending upon various factors including, without limitation, the presence and extent of mechanical systems located in the wall. Please consult your sales representative. E.&O.E. September 2023 – Copyright 2023 – Mattamy Homes Limited.