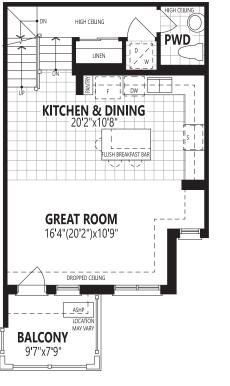

## The Parkwood End 2,048 sq. ft.

(Incl. 17 sq. ft. open to below)

FRLE All illustrations are artist's concept. Specifications, terms and conditions are subject to change without notice. These floor plans and room dimensions apply to elevation 'Modern' of this model type. Note: Actual usable floor space may vary from the stated floor area. Plans and room dimensions may vary according to elevation. Plan may be built as the mirror image. "Quiet wall" (where shown) means a wall in which additional insulation has been installed. This will assist in reducing, but not eliminating, ambient sound from adjoining rooms and mechanical systems. The extent of the reduction will vary depending upon various factors including, without limitation, the presence and extent of mechanical systems located in the wall. Please consult your sales representative. E.&O.E. September 2023 – Copyright 2023 – Mattamy Homes Limited.

#### The Parkwood End 2,048 sq. ft. (Incl. 17 sq. ft. open to below)

DROPPED CEILING BALCONY 10'0"x6'0" ENS. PATIO DOOR PRIMARY DEN 9'0"x11'9" GARAGE 19'2"x20'8" DROPPED CEILING BEDROOM 13'0"x13'4" BREAKFAST 10'0"(12'7")x9'0" WHD PWD FLUSH BREAKFAST BAR LAUNDRY W.I.C. DOOR IF GRADE PERMITS DW I DOUBLE HANGING KITCHEN 8'8"x12'8' BATH OPEN TO BELOW ENS. DN IF REQ'D COFFERED CEILING BEDROOM 2 LIVING/DINING ROOM GUEST BEDROOM 10'6x9'0" 9'0"x11'0" **BEDROOM 3** 19'0"x10'0"(9'2") Lower Level FOYER 9'8"x9'6" DROPPED CEILING PORCH Second Floor Third Floor IF REO/D Ground Floor