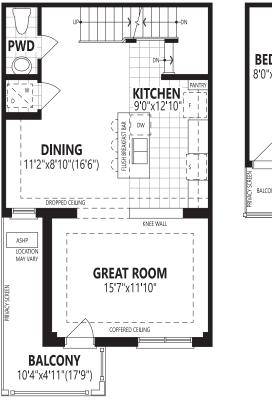

# WELCOME HOME TO ELLIS LANE

The Acorn End I,350 sq. ft.

IVHB All illustrations are artist's concept. Specifications, terms and conditions are subject to change without notice. These floor plans and room dimensions apply to elevation 'Modern' of this model type. Note: Actual usable floor space may vary from the stated floor area. Plans and room dimensions may vary according to elevation. Plan may be built as the mirror image. "Quiet wall' (where shown) means a wall in which additional insulation has been installed. This will assist in reducing, but not eliminating, ambient sound from adjoining rooms and mechanical systems. The extent of the reduction will vary depending upon various factors including, without limitation, the presence and extent of mechanical systems located in the wall. Please consult your sales representative. E&O.E. September 2023 – Copyright 2023 – Mattamy Homes Limited.

#### The Acorn End I,350 sq. ft.

Please speak to your Design Consultant for more information.

IVHB All illustrations are artist's concept. Specifications, terms and conditions are subject to change without notice. These floor plans and room dimensions apply to elevation 'Modern' of this model type. Note: Actual usable floor space may vary from the stated floor area. Plans and room dimensions apply to elevation 'Modern' of this model type. Note: Actual usable floor space may vary from the stated floor area. Plans and room dimensions may vary according to elevation. Plan may be built as the mirror image. 'Quiet wall' (where shown) means a wall in which additional insulation has been installed. This will assist in reducing, but not eliminating, ambient sound from adjoining rooms and mechanical systems. The extent of the reduction will vary depending upon various factors including, without limitation, the presence and extent of mechanical systems located in the wall. Please consult your sales representative. E&O.E. September 2023 – Copyright 2023 – Mattamy Homes Limited.