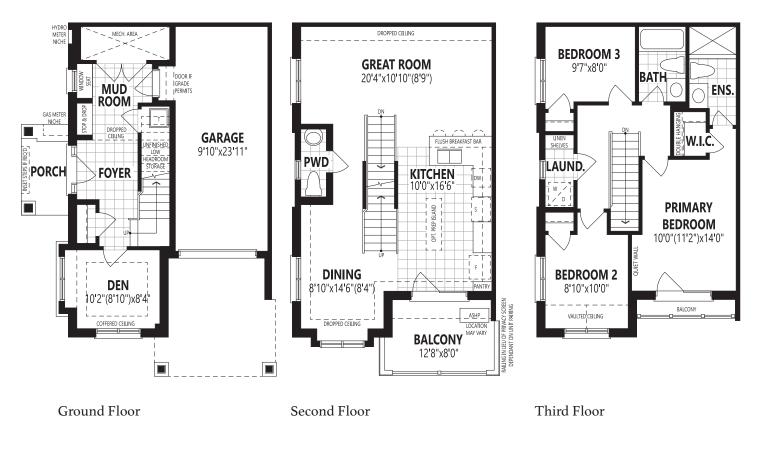

# WELCOME HOME TO ELLIS LANE

The Acorn End I,350 sq. ft.

IVHB All illustrations are artist's concept. Specifications, terms and conditions are subject to change without notice. These floor plans and room dimensions apply to elevation 'Modern' of this model type. Note: Actual usable floor space may vary from the stated floor area. Plans and room dimensions may vary according to elevation. Plan may be built as the mirror image. "Quiet wall' (where shown) means a wall in which additional insulation has been installed. This will assist in reducing, but not eliminating, ambient sound from adjoining rooms and mechanical systems. The extent of the reduction will vary depending upon various factors including, without limitation, the presence and extent of mechanical systems located in the wall. Please consult your sales representative. E&O.E. September 2023 – Copyright 2023 – Mattamy Homes Limited.

#### The Acorn End I,350 sq. ft.

Please speak to your Design Consultant for more information.

IVHB All illustrations are artist's concept. Specifications, terms and conditions are subject to change without notice. These floor plans and room dimensions apply to elevation 'Modern' of this model type. Note: Actual usable floor space may vary from the stated floor area. Plans and room dimensions apply to elevation 'Modern' of this model type. Note: Actual usable floor space may vary from the stated floor area. Plans and room dimensions may vary according to elevation. Plan may be built as the mirror image. 'Quiet wall' (where shown) means a wall in which additional insulation has been installed. This will assist in reducing, but not eliminating, ambient sound from adjoining rooms and mechanical systems. The extent of the reduction will vary depending upon various factors including, without limitation, the presence and extent of mechanical systems located in the wall. Please consult your sales representative. E&O.E. September 2023 – Copyright 2023 – Mattamy Homes Limited.