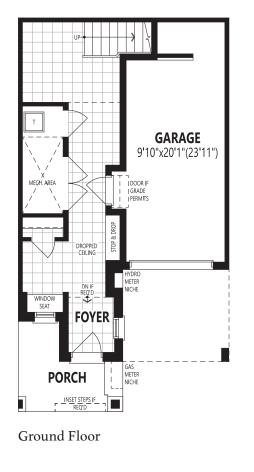

#### The Parkwood End 2,048 sq. ft. (Incl. 17 sq. ft. open to below)

DROPPED CEILING BALCONY 10'0"x6'0" ENS. PATIO DOOR PRIMARY DEN 9'0"x11'9" GARAGE 19'2"x20'8" DROPPED CEILING BEDROOM 13'0"x13'4" BREAKFAST 10'0"(12'7")x9'0" WHD PWD FLUSH BREAKFAST BAR LAUNDRY W.I.C. DOOR IF GRADE PERMITS DW I DOUBLE HANGING KITCHEN 8'8"x12'8' BATH OPEN TO BELOW ENS. DN IF REQ'D COFFERED CEILING BEDROOM 2 LIVING/DINING ROOM GUEST BEDROOM 10'6x9'0" 9'0"x11'0" **BEDROOM 3** 19'0"x10'0"(9'2") Lower Level FOYER 9'8"x9'6" DROPPED CEILING PORCH Second Floor Third Floor IF REO/D Ground Floor

Home Office Package Available in Select Bedrooms & Dens. Please speak to your Design Consultant for more information.

UNEXCAVATED

UNFINISHED CRAWL SPACE

BALCONY

FRLE All illustrations are artist's concept. Specifications, terms and conditions are subject to change without notice. These floor plans and room dimensions apply to elevation 'Modern' of this model type. Note: Actual usable floor space may vary from the stated floor area. Plans and room dimensions may vary according to elevation. Plan may be built as the mirror image. "Quiet wall" (where shown) means a wall in which additional insulation has been installed. This will assist in reducing, but not eliminating, ambient sound from adjoining rooms and mechanical systems. The extent of the reduction will vary depending upon various factors including, without limitation, the presence and extent of mechanical systems located in the wall. Please consult your sales representative. E&O.E. September 2023 -Copyright 2023 - Mattamy Homes Limited.