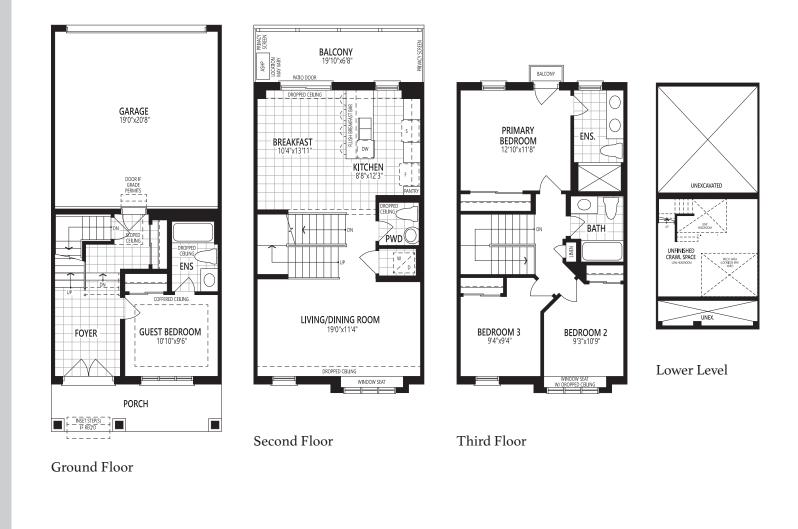

The Cardinal I,442 sq. ft.

IVHC All illustrations are artist's concept. Specifications, terms and conditions are subject to change without notice. These floor plans and room dimensions apply to elevation 'Traditional' of this model type. Note: Actual usable floor space may vary from the stated floor area. Plans and room dimensions may vary according to elevation. Plan may be built as the mirror image. 'Quiet wall' (where shown) means a wall in which additional insulation has been installed. This will assist in reducing, but not eliminating, ambient sound from adjoining rooms and mechanical systems. The extent of the reduction will vary depending upon various factors including, without limitation, the presence and extent of mechanical systems located in the wall. Please consult your sales representative. E.&O.E. September 2023 – Copyright 2023 – Mattamy Homes Limited.

#### The Cardinal I,442 sq. ft.

Second Floor

Third Floor

Home Office Package Available in Select Bedrooms & Dens. Please speak to your Design Consultant for more information.

IVHC All illustrations are artist's concept. Specifications, terms and conditions are subject to change without notice. These floor plans and room dimensions apply to elevation Traditional' of this model type. Note: Actual usable floor space may vary from the stated floor area. Plans and room dimensions may vary according to elevation. Plan may be built as the mirror image. "Quiet wall" (where shown) means a wall in which additional insulation has been installed. This will assist in reducing, but not eliminating, ambient sound from adjoining rooms and mechanical systems. The extent of the reduction will vary depending upon various factors including, without limitation, the presence and extent of mechanical systems located in the wall. Please consult your sales representative. E.&O.E. September 2023 – Copyright 2023 – Mattamy Homes Limited.