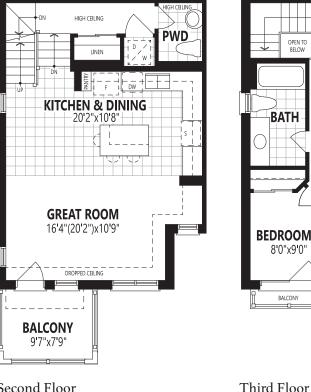

The Cardinal I,442 sq. ft.

IVHC All illustrations are artist's concept. Specifications, terms and conditions are subject to change without notice. These floor plans and room dimensions apply to elevation 'Traditional' of this model type. Note: Actual usable floor space may vary from the stated floor area. Plans and room dimensions may vary according to elevation. Plan may be built as the mirror image. 'Quiet wall' (where shown) means a wall in which additional insulation has been installed. This will assist in reducing, but not eliminating, ambient sound from adjoining rooms and mechanical systems. The extent of the reduction will vary depending upon various factors including, without limitation, the presence and extent of mechanical systems located in the wall. Please consult your sales representative. E.&O.E. September 2023 – Copyright 2023 – Mattamy Homes Limited.

#### The Cardinal I,442 sq. ft.

Second Floor

Third Floor

Home Office Package Available in Select Bedrooms & Dens. Please speak to your Design Consultant for more information.

IVHC All illustrations are artist's concept. Specifications, terms and conditions are subject to change without notice. These floor plans and room dimensions apply to elevation Traditional' of this model type. Note: Actual usable floor space may vary from the stated floor area. Plans and room dimensions may vary according to elevation. Plan may be built as the mirror image. "Quiet wall" (where shown) means a wall in which additional insulation has been installed. This will assist in reducing, but not eliminating, ambient sound from adjoining rooms and mechanical systems. The extent of the reduction will vary depending upon various factors including, without limitation, the presence and extent of mechanical systems located in the wall. Please consult your sales representative. E.&O.E. September 2023 – Copyright 2023 – Mattamy Homes Limited.