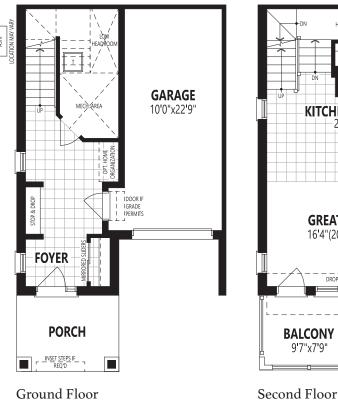

## The Brookside I,7I2 sq. ft.

FRLA All illustrations are artist's concept. Specifications, terms and conditions are subject to change without notice. These floor plans and room dimensions apply to elevation 'English Manor' of this model type. Note: Actual usable floor space may vary from the stated floor rane. Plans and room dimensions may vary according to elevation. Plan may be built as the mirror image. 'Quiet wall' (where shown) means a wall in which additional insulation has been installed. This will assist in reducing, but not eliminating, ambient sound from adjoining rooms and mechanical systems. The extent of the reduction will vary depending upon various factors including, without limitation, the presence and extent of mechanical systems located in the wall. Please consult your sales representative. E.&O.E. September 2023 – Copyright 2023 – Mattamy Homes Limited.

The Brookside I,7I2 sq.ft.

Home Office Package Available in Select Bedrooms & Dens. Please speak to your Design Consultant for more information.

FRLA All illustrations are artist's concept. Specifications, terms and conditions are subject to change without notice. These floor plans and room dimensions apply to elevation 'English Manor' of this model type. Note: Actual usable floor space may vary from the stated floor area. Plans and room dimensions may vary according to elevation. Plan may be built as the mirror image. 'Quiet wall' (where shown) means a wall in which additional insulation has been installed. This will assist in reducing, but not eliminating, ambient sound from adjoining rooms and mechanical systems. The extent of the reduction will vary depending upon various factors including, without limitation, the presence and extent of mechanical systems located in the wall. Please consult your sales representative. E.&O.E. September 2023 – Copyright 2023 – Mattamy Homes Limited.