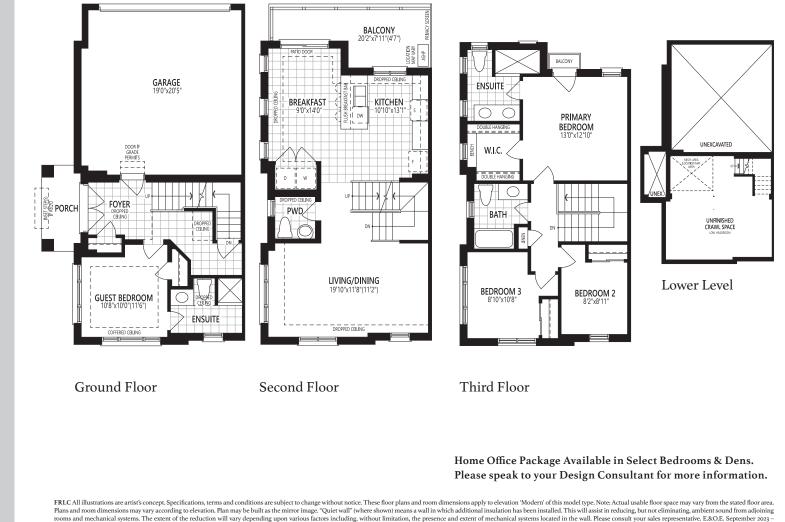

The Lupin Corner I,930 sq.ft.

FRLC All illustrations are artist's concept. Specifications, terms and conditions are subject to change without notice. These floor plans and room dimensions apply to elevation 'Modern' of this model type. Note: Actual usable floor space may vary from the stated floor area. Plans and room dimensions may vary according to elevation. Plan may be built as the mirror image. "Quiet wall" (where shown) means a wall in which additional insulation has been installed. This will assist in reducing, but not eliminating, ambient sound from adjoining rooms and mechanical systems. The extent of the reduction will vary depending upon various factors including, without limitation, the presence and extent of mechanical systems located in the wall. Please consult your sales representative. E.&O.E. September 2023 – Copyright 2023 – Mattamy Homes Limited.

The Lupin Corner I,930 sq.ft.

rooms and mechanical systems. The extent of the reduction will va Copyright 2023 – Mattamy Homes Limited.