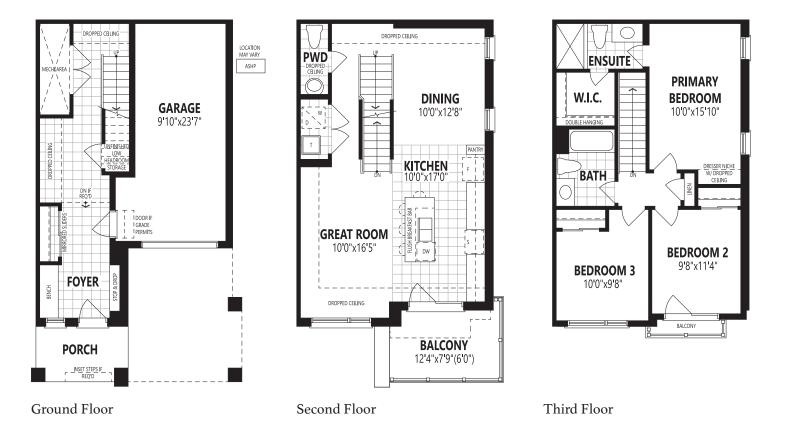

## The Brookside I,7I2 sq. ft.

FRLA All illustrations are artist's concept. Specifications, terms and conditions are subject to change without notice. These floor plans and room dimensions apply to elevation 'English Manor' of this model type. Note: Actual usable floor space may vary from the stated floor rane. Plans and room dimensions may vary according to elevation. Plan may be built as the mirror image. 'Quiet wall' (where shown) means a wall in which additional insulation has been installed. This will assist in reducing, but not eliminating, ambient sound from adjoining rooms and mechanical systems. The extent of the reduction will vary depending upon various factors including, without limitation, the presence and extent of mechanical systems located in the wall. Please consult your sales representative. E.&O.E. September 2023 – Copyright 2023 – Mattamy Homes Limited.

The Brookside I,7I2 sq.ft.

Home Office Package Available in Select Bedrooms & Dens. Please speak to your Design Consultant for more information.

FRLA All illustrations are artist's concept. Specifications, terms and conditions are subject to change without notice. These floor plans and room dimensions apply to elevation 'English Manor' of this model type. Note: Actual usable floor space may vary from the stated floor area. Plans and room dimensions may vary according to elevation. Plan may be built as the mirror image. 'Quiet wall' (where shown) means a wall in which additional insulation has been installed. This will assist in reducing, but not eliminating, ambient sound from adjoining rooms and mechanical systems. The extent of the reduction will vary depending upon various factors including, without limitation, the presence and extent of mechanical systems located in the wall. Please consult your sales representative. E.&O.E. September 2023 – Copyright 2023 – Mattamy Homes Limited.