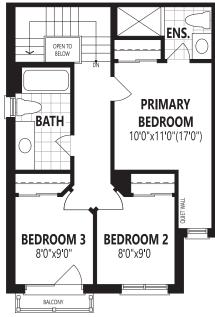

#### The Cardinal I,442 sq. ft.

Second Floor

Third Floor

Home Office Package Available in Select Bedrooms & Dens. Please speak to your Design Consultant for more information.

IVHC All illustrations are artist's concept. Specifications, terms and conditions are subject to change without notice. These floor plans and room dimensions apply to elevation Traditional' of this model type. Note: Actual usable floor space may vary from the stated floor area. Plans and room dimensions may vary according to elevation. Plan may be built as the mirror image. "Quiet wall" (where shown) means a wall in which additional insulation has been installed. This will assist in reducing, but not eliminating, ambient sound from adjoining rooms and mechanical systems. The extent of the reduction will vary depending upon various factors including, without limitation, the presence and extent of mechanical systems located in the wall. Please consult your sales representative. E.&O.E. September 2023 – Copyright 2023 – Mattamy Homes Limited.