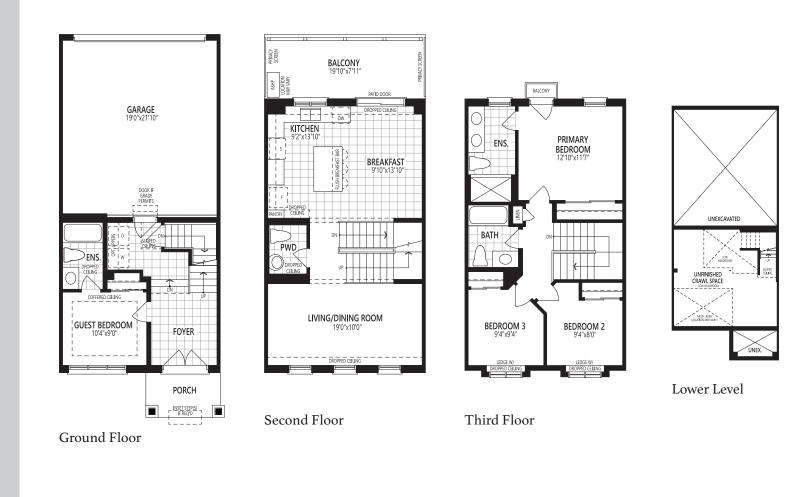

# WELCOME HOME TO ELLIS LANE

The Acorn End I,350 sq. ft.

IVHB All illustrations are artist's concept. Specifications, terms and conditions are subject to change without notice. These floor plans and room dimensions apply to elevation 'Modern' of this model type. Note: Actual usable floor space may vary from the stated floor area. Plans and room dimensions may vary according to elevation. Plan may be built as the mirror image. "Quiet wall' (where shown) means a wall in which additional insulation has been installed. This will assist in reducing, but not eliminating, ambient sound from adjoining rooms and mechanical systems. The extent of the reduction will vary depending upon various factors including, without limitation, the presence and extent of mechanical systems located in the wall. Please consult your sales representative. E&O.E. September 2023 – Copyright 2023 – Mattamy Homes Limited.

#### The Acorn End I,350 sq. ft.

Please speak to your Design Consultant for more information.

IVHB All illustrations are artist's concept. Specifications, terms and conditions are subject to change without notice. These floor plans and room dimensions apply to elevation 'Modern' of this model type. Note: Actual usable floor space may vary from the stated floor area. Plans and room dimensions apply to elevation 'Modern' of this model type. Note: Actual usable floor space may vary from the stated floor area. Plans and room dimensions may vary according to elevation. Plan may be built as the mirror image. 'Quiet wall' (where shown) means a wall in which additional insulation has been installed. This will assist in reducing, but not eliminating, ambient sound from adjoining rooms and mechanical systems. The extent of the reduction will vary depending upon various factors including, without limitation, the presence and extent of mechanical systems located in the wall. Please consult your sales representative. E&O.E. September 2023 – Copyright 2023 – Mattamy Homes Limited.