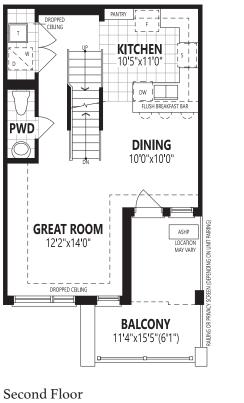

# WELCOME HOME TO ELLIS LANE

The Acorn End I,350 sq. ft.

IVHB All illustrations are artist's concept. Specifications, terms and conditions are subject to change without notice. These floor plans and room dimensions apply to elevation 'Modern' of this model type. Note: Actual usable floor space may vary from the stated floor area. Plans and room dimensions may vary according to elevation. Plan may be built as the mirror image. "Quiet wall' (where shown) means a wall in which additional insulation has been installed. This will assist in reducing, but not eliminating, ambient sound from adjoining rooms and mechanical systems. The extent of the reduction will vary depending upon various factors including, without limitation, the presence and extent of mechanical systems located in the wall. Please consult your sales representative. E&O.E. September 2023 – Copyright 2023 – Mattamy Homes Limited.

#### The Acorn End I,350 sq. ft.

Please speak to your Design Consultant for more information.

IVHB All illustrations are artist's concept. Specifications, terms and conditions are subject to change without notice. These floor plans and room dimensions apply to elevation 'Modern' of this model type. Note: Actual usable floor space may vary from the stated floor area. Plans and room dimensions apply to elevation 'Modern' of this model type. Note: Actual usable floor space may vary from the stated floor area. Plans and room dimensions may vary according to elevation. Plan may be built as the mirror image. 'Quiet wall' (where shown) means a wall in which additional insulation has been installed. This will assist in reducing, but not eliminating, ambient sound from adjoining rooms and mechanical systems. The extent of the reduction will vary depending upon various factors including, without limitation, the presence and extent of mechanical systems located in the wall. Please consult your sales representative. E&O.E. September 2023 – Copyright 2023 – Mattamy Homes Limited.