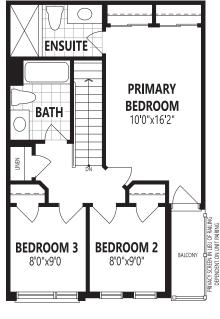

# WELCOME HOME TO ELLIS LANE

The Acorn End I,350 sq. ft.

IVHB All illustrations are artist's concept. Specifications, terms and conditions are subject to change without notice. These floor plans and room dimensions apply to elevation 'Modern' of this model type. Note: Actual usable floor space may vary from the stated floor area. Plans and room dimensions may vary according to elevation. Plan may be built as the mirror image. "Quiet wall' (where shown) means a wall in which additional insulation has been installed. This will assist in reducing, but not eliminating, ambient sound from adjoining rooms and mechanical systems. The extent of the reduction will vary depending upon various factors including, without limitation, the presence and extent of mechanical systems located in the wall. Please consult your sales representative. E&O.E. September 2023 – Copyright 2023 – Mattamy Homes Limited.

#### The Acorn End I,350 sq. ft.

Please speak to your Design Consultant for more information.

IVHB All illustrations are artist's concept. Specifications, terms and conditions are subject to change without notice. These floor plans and room dimensions apply to elevation 'Modern' of this model type. Note: Actual usable floor space may vary from the stated floor area. Plans and room dimensions apply to elevation 'Modern' of this model type. Note: Actual usable floor space may vary from the stated floor area. Plans and room dimensions may vary according to elevation. Plan may be built as the mirror image. 'Quiet wall' (where shown) means a wall in which additional insulation has been installed. This will assist in reducing, but not eliminating, ambient sound from adjoining rooms and mechanical systems. The extent of the reduction will vary depending upon various factors including, without limitation, the presence and extent of mechanical systems located in the wall. Please consult your sales representative. E&O.E. September 2023 – Copyright 2023 – Mattamy Homes Limited.