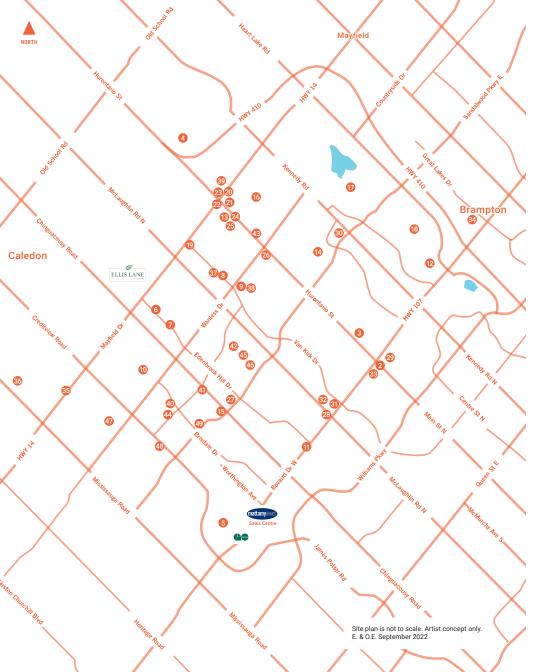

#### AMENITIES

#### CITY SERVICES

2. Service Canada

I. Mount Pleasant GO

- 3. ServiceOntario
- 4. Caledon Public Library
- 5. Brampton Library Mount Pleasant Village Branch

#### PARKS & RECREATION

- 6. Minna Park
- 7. Remembrance Park
- 8. Iron Block Park
- 9. Burnt Elm Park
- 10. Alloa Green Park
- 11. Brampton Golf Range
- 12. Turnberry Golf Club
- 13. Snelgrove Community Centre
- 14. Loafer's Lake Recreation Centre & Park
- 15. Cassie Campbell Community Centre
- 16. Conservation Drive Park
- 17. Heart Lake Conservation Park
- 18. White Spruce Park

#### BANKS, RESTAURANTS & SHOPPING

- 19. May-Van Plaza
- 20. Sobeys
- 21. Shoppers Drug Mart

#### 22. Tim Hortons

- 23. KFC
- 24. McDonald's
- 25. Subway
- 26. Wanless Centre Food Basics, Pizza Nova, Bulk Barn, Sleep Country, TD Canada Trust, Mr. Sub, Anytime Fitness, Harvey's, Swiss Chalet, Global Pet Foods
- 27. Fletchers Plaza FreshCo, Shoppers Drug Mart, Tim Hortons, Scotiabank, Dairy Queen, Subway, Lazeez Shawarma
- McLaughlin Corners West GoodLife Fitness, Shoppers Drug Mart, Dollarama, Pizza Hut, KFC, Taco Bell, Mr. Sub, Royal Bank
- 29. Brampton Corners Walmart, Chapters, Fortinos, PetSmart, Second Cup, Kelseys, Five Guys, Scotiabank, Booster Juice, National Bank
- 30. Heart Lake Town Centre Metro, Dollarama, Shoppers Drug Mart, LCBO, McDonald's, Beer Store,
  - Pet Valu, RBC, Popeyes, BMO
- 31. Canadian Tire
- 32. Leon's Furniture
- 33. Rona

34. Trinity Common Mall Silvercity Cinemas, Canadian Tire, The Home Depot, Metro, Winners, Marshalls, HomeSense, Michaels, Staples, Party City, Dollarama, Kitchen Stuff Plus, Ren's Pets, Starbucks, Montana's, East Side Mario's, Wild Wing, Harvey's, Subway, Pizza Pizza

#### SCHOOLS

- 35. Malala Yousafzai Public School
- 36. Alloa Public School
- 37. St. Josephine Bakhita Catholic Elementary School
- 38. Burnt Elm Public School
- 39. St. Rita Elementary School
- 40. Brisdale Public School
- 41. Fletcher's Meadow Secondary School
- 42. St. Lucy Catholic Elementary School
- 43. St. Stephen Elementary School
- 44. St. Aidan Catholic School
- 45. Rowntree Public School
- 46. Cheyne Middle School
- 47. Dolson Public School
- 48. Tribune Drive Public School
- 49. St. Edmund Campion Secondary School