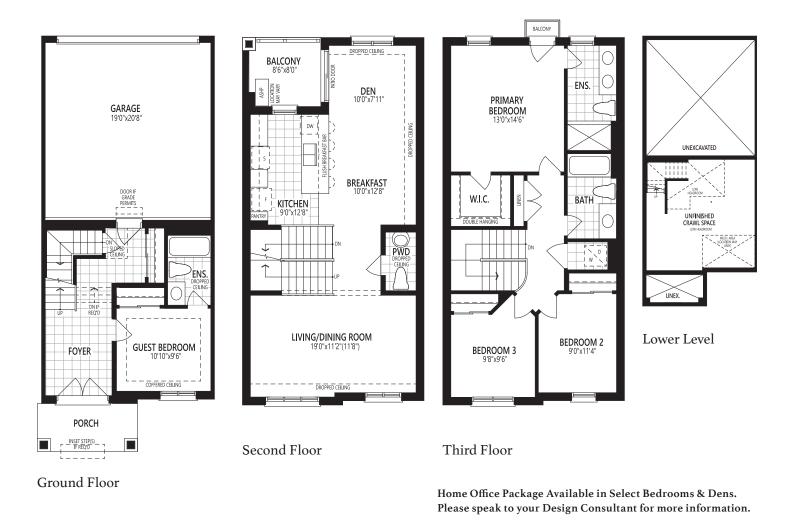

### The Denmar I,792 sq.ft.

FRLB All illustrations are artists concept. Specifications, terms and conditions are subject to change without notice. These floor plans and room dimensions apply to elevation Traditional' of this model type. Note: Actual usable floor space may vary from the stated floor area. Plans and room dimensions may vary according to elevation. Plan may be built as the mirror image. "Quiet wall' (where shown) means a wall in which additional insulation has been installed. This will assist in reducing, but not eliminating, ambient sound from adjoining rooms and mechanical systems. The extent of the reduction will vary depending upon various factors including, without limitation, the presence and extent of mechanical systems located in the wall. Please consult your sales representative. E.&O.E. September 2023 – Copyright 2023 – Mattamy Homes Limited.

The Denmar I,792 sq. ft.

Home Office Package Available in Select Bedrooms & Dens. Please speak to your Design Consultant for more information.

FRLB All illustrations are artists concept. Specifications, terms and conditions are subject to change without notice. These floor plans and room dimensions apply to elevation 'Traditional' of this model type. Note: Actual usable floor space may vary from the stated floor area. Plans and room dimensions may vary according to elevation. Plan may be built as the mirror image. "Quiet wall" (where shown) means a wall in which additional insulation has been installed. This will assist in reducing, but not eliminating, ambient sound from adjoining rooms and mechanical systems. The extent of the reduction will vary depending upon various factors including, without limitation, the presence and extent of mechanical systems located in the wall. Please consult your sales representative. E&O.E. September 2023 – Copyright 2023 – Mattamy Homes Limited.